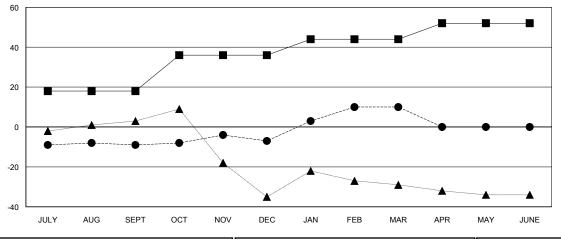

## GOALS AND ACTUAL MEMBERS CUMULATIVE

| -■- MEMBER GROWTH NET GOAL        |  |
|-----------------------------------|--|
| - ● - MEMBER GROWTH ACTUAL        |  |
| - ▲ - LAST YEAR MEMBERSHIP ACTUAL |  |
|                                   |  |
|                                   |  |