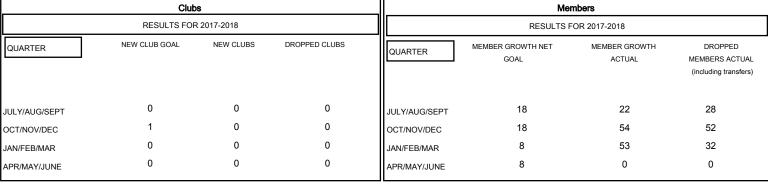

## MONTHLY MEMBERSHIP PROGRESS REPORT

District 26 M2

Results as of: 03/31/2018

## GMT: JOE AL PICONE LOCATION MISSOURI GMT CA Clubs Members



## GOALS AND ACTUAL NEW CLUBS CUMULATIVE



## GOALS AND ACTUAL MEMBERS CUMULATIVE



| -■- MEMBER GROWTH NET GOAL        |  |
|-----------------------------------|--|
| - ● - MEMBER GROWTH ACTUAL        |  |
| - ▲ - LAST YEAR MEMBERSHIP ACTUAL |  |
|                                   |  |
|                                   |  |

| DROPPED CLUBS: 0 |     |
|------------------|-----|
| DROPPED MEMBERS  |     |
| DECEASED         | 14  |
| CLUB CANCELLED   | 0   |
| OTHER            | 98  |
| TOTAL            | 112 |

| 25 CLUBS OF 39 ADDED 1 OR MORE | <u>G</u> |
|--------------------------------|----------|
| NEW MEMBERS                    | N        |
|                                | F        |
|                                | ٧        |

| CLICK HERE FOR CUMULATIVE |  |
|----------